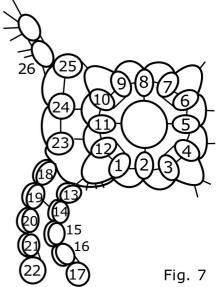

## <u>Link to</u> DAY 6

# Tat It And See – 2012 (Day 7) © Jane Eborall

### TIAS BLOG LINK

**Note:** for those who prefer front side/back side tatting the text in italics and red indicates where the worker needs to use the second half of the ds first.

#### Abbreviations

| R      | ring         | Ch   | chain                  |
|--------|--------------|------|------------------------|
| p or - | picot        | Cl   | Close ring             |
| SR     | Split ring   | Lj   | Lock join              |
| RW     | Reverse work | vsp  | Very small picot       |
| +      | join         | SS   | Switch shuttles        |
| Btwn   | Between      | SCMR | Self closing mock ring |

The graduated picots on the SCMR should be from the regular size up to approximately 5%".

#### **Today's Piece**