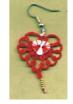

#### 3. Small heart.

For the earring use the heart button and no. 80 thread. Work as for the large heart. If you should need any help with this pattern, please <u>contact me</u>.