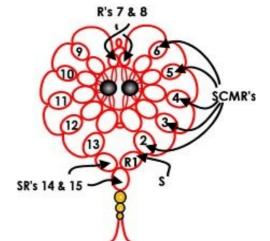

R1: 5 vsp 5 add in Wsh 2 and use this to make

SCMR2: 6 (R 3 vsp 3 + Bttn 6) 6 Rw switch to Wsh 1

Ch: 8 Rw switch to Wsh 2

SCMR3: 4 (R 4 + Bttn 4 Cl) 4 Rw switch to Wsh 1

Ch: as last

SCMR4: as SCMR 3

Ch: as last

SCMR5: 4 (R 3 + Bttn 3 Cl) 4 Rw switch to Wsh 1

Ch: 8 Rw switch to Wsh 2 SCMR6: as SCMR 5

Ch: 18 Rw

R7: 3 + (Bttn) 3Rw

Ch: 2 – (for hanging thread) 2 Rw R8: 3 + (next hole in Bttn) 3Rw

Ch: 18 Rw switch to Wsh 2

SCMR9: 4 (R 3 + Bttn 3 Cl) 4 Rw switch to Wsh 1

Ch: 8 Rw switch to Wsh 2 SCMR10: as SCMR 9

Ch: as last

SCMR11: 4 (R 4 + Bttn 4 Cl) 4 Rw switch to Wsh 1

Ch: as last

SCMR12: as SCMR 11

Ch: as last

SCMR13: 6 (R 6 + Bttn 3 + vsp on SCMR 2 then 3 Cl) 6 Rw switch to Wsh 1

SR14: 5 / 5 + to vsp on R 1 using thread on Wsh 1

SR15:6/6

Add beads to ends according to taste.