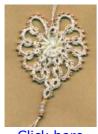

# **HOME** Three Hearts with buttons - © Jane Eborall

Click here
Largest button, glitter and
beads

Click here

Using smaller button and beads

Click here

Heart button earring