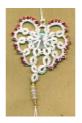

#### 2. Medium heart.

For the medium heart use the 12mm button. If adding beads you will need 34. To work the this heart – miss out SCMR 6 & SCMR 9